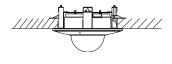

///////

**⑤** Screw up the butterfly clamp in clock-wise and clamp the bracket to the wall

Tighten butterfly clamp

**(6)** Tighten 3 screws to fix cap **(7)** Installation complete ring

Note: The actual bracket may vary from the picture above.