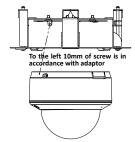

#### Installation Step:

1 Choose flat wall for installation and screw up the adaptor

2 Complete the adaptor installation

**③** Screw up the dome camera

**④** Insert the dome camera and bracket to the wall