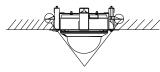

#### Notice:

- The bracket should be installed on flat wall
- The wall must be capable of supporting more than 3 times the weight of camera and bracket
- Load capacity of bracket is 4.5KG

#### Installation Step:

1 Choose flat wall for installation and screw up the adaptor

2 Complete the adaptor installation

**③** Screw up the dome camera

**④** Insert the dome camera and bracket to the wall

///////

**⑤** Screw up the butterfly clamp in clock-wise and clamp the bracket to the wall

Tighten butterfly clamp

**(6)** Tighten 3 screws to fix cap **(7)** Installation complete ring

Note: The actual bracket may vary from the picture above.