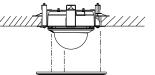

#### Installation Step:

1 Choose flat wall for installation and screw up the adaptor

2 Complete the adaptor installation

**③** Screw up the dome camera

**④** Insert the dome camera and bracket to the wall

///////

**⑤** Screw up the butterfly clamp in clock-wise and clamp the bracket to the wall

Tighten butterfly clamp

**(6)** Tighten 3 screws to fix cap **(7)** Installation complete ring

Note: The actual bracket may vary from the picture above.