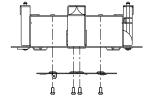

#### Installation Step:

1 Choose flat wall for installation and screw up the adaptor

2 Complete the adaptor installation

**③** Screw up the dome camera

**④** Insert the dome camera and bracket to the wall

///////

**⑤** Screw up the butterfly clamp in clock-wise and clamp the bracket to the wall

Tighten butterfly clamp

**(6)** Tighten 3 screws to fix cap **(7)** Installation complete ring

Note: The actual bracket may vary from the picture above.