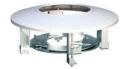

#### Features:

- For in-ceiling mounting
- Aluminum alloy material with surface spray treatment

#### Parameter:

| Model       | DS-1227ZJ                |
|-------------|--------------------------|
| Parameter   | In-ceiling Mount Bracket |
| Appearance  | Hikvision White          |
| Range of    | Dome Camera              |
| Application |                          |
| Material    | Aluminum Alloy           |
| Dimension   | Φ 210×90mm               |
| Weight      | 600g                     |