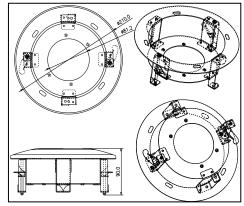

### **Dimension:**

#### Parameter:

| Model       | DS-1227ZJ                |
|-------------|--------------------------|
| Parameter   | In-ceiling Mount Bracket |
| Appearance  | Hikvision White          |
| Range of    | Dome Camera              |
| Application |                          |
| Material    | Aluminum Alloy           |
| Dimension   | Φ 210×90mm               |
| Weight      | 600g                     |