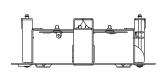

|

#### Notice:

- The bracket should be installed on flat wall
- The wall must be capable of supporting more than 3 times the weight of camera and bracket
- Load capacity of bracket is 4.5KG

#### **Model Suitable:**

DS-2CD7X3PF(NF)-E(I)(Z),DS-2CD793PFWD-E(I)(Z),DS-2CD793NFWD-E(I)(Z),

DS-2CD7X4FWD-E(I)(Z),DS-2CD7XXF-E(I)(Z),DS-2CD783F-EP,DS-2CD4112F-(I),

DS-2CD4112FWD-(I),DS-2CD4124F-(I),DS-2CD4132FWD-(I),DS-2CD2712F-I(S),DS-2CD2732F-I(S)

#### Installation Step:

1 Choose flat wall for installation and screw up the adaptor

2 Complete the adaptor installation

**③** Screw up the dome camera

**④** Insert the dome camera and bracket to the wall

///////



**⑤** Screw up the butterfly clamp in clock-wise and clamp the bracket to the wall



Tighten butterfly clamp



**(6)** Tighten 3 screws to fix cap **(7)** Installation complete ring







Note: The actual bracket may vary from the picture above.